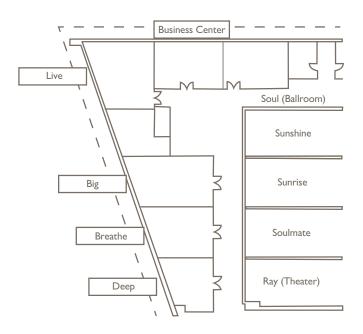

Find out More at AMRMeetings.com/breathless or contact: groups.brecu@breathlessresorts.com

Meeting Room Layout

## Meeting Room Capacity Chart

| Meeting Rooms   | Sq. Ft. | Height | Dimensions<br>(Ft.) | Theater (Pax) | School<br>(Pax) | U-Shape<br>(Pax) | Cocktail<br>(Pax) | Banquet<br>(Pax) |
|-----------------|---------|--------|---------------------|---------------|-----------------|------------------|-------------------|------------------|
| Soul            | 7684.84 | 19.68  | 151.23 × 54.46      | 1086          | 544             | 90               | 1030              | 390              |
| Sunshine        | 2215.43 | 19.68  | 40.68 × 54.46       | 280           | 144             | 52               | 265               | 110              |
| Sunrise         | 2215.43 | 19.68  | 40.68 × 54.46       | 280           | 144             | 52               | 265               | 110              |
| Soulmate        | 2028.30 | 19.68  | 40.68 × 49.86       | 240           | 112             | 44               | 228               | 110              |
| Ray Theater     | 1225.68 | 19.68  | 29.19 x 41.99       | 165           | 80              | 28               | 156               | 50               |
| Foyer           | 3552.09 | 19.68  | -                   | _             | -               | _                | -                 | -                |
| Live            | 548     | 13.12  | -                   | _             | -               | _                | -                 | _                |
| Big             | 710     | 13.12  | -                   | _             | _               | _                | -                 | -                |
| Breathe         | 645     | 13.12  | _                   | _             | -               | _                | -                 | _                |
| Deep            | 409     | 13.12  | _                   | _             | _               | _                | _                 | _                |
| Business Center | 492     | 13.12  | _                   | _             | _               | _                | _                 | _                |